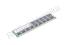

# MEMORY SDRAM CL3-3-3 PC3200 256MB TAS

Delivery across Europe even in 24h

#### **TECHNICAL DATA**

| MANUFACTURER | TAS                                               |
|--------------|---------------------------------------------------|
| MODEL        | CL3-3-3                                           |
| CATEGORY     | Graphic cards, interfaces and plug-in cards, RAMs |
| WEIGHT [KG]  | 1.0                                               |
| HEIGHT [CM]  | 1.0                                               |
| LENGHT [CM]  | 15.0                                              |
| WIDTH [CM]   | 4.0                                               |